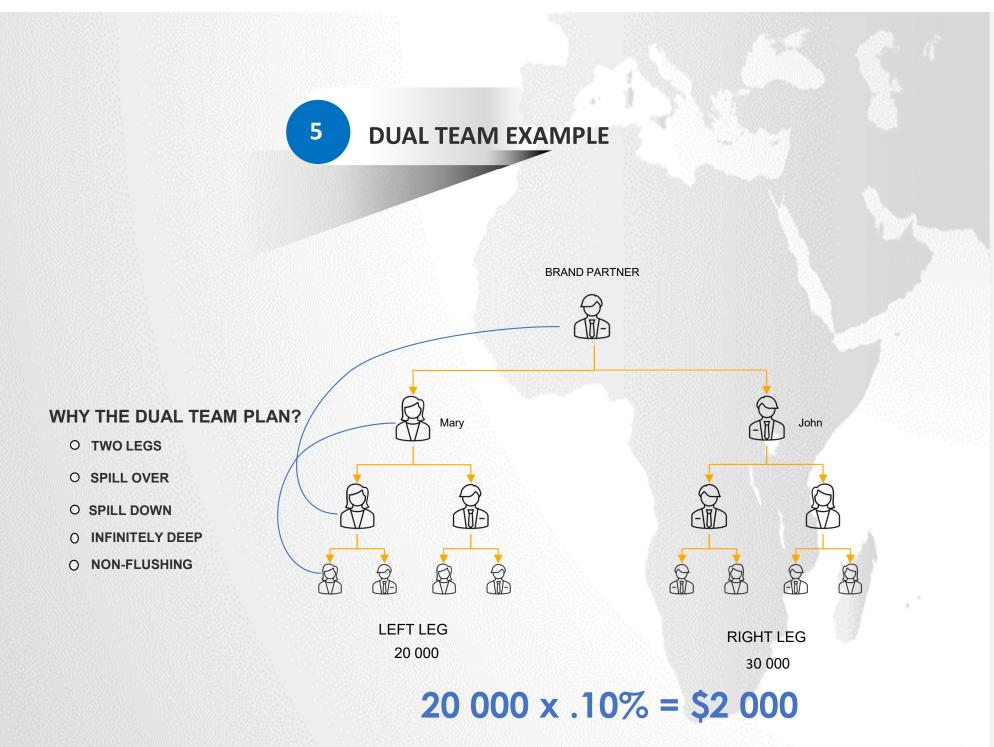

etc. The differing initial results are determined from the differing conditions of the engine, and other outside factors as stated above. True calculating tests are done with the same vehicle, with the same driver on the same routes, with the same load, with the same fuel. There are multiple tests like this available. The bottom line - XFT will always increase fuel economy, prolong the life of your engine, decrease emissions, and increase horse power.

# Start Saving @ The Pump With **Xtreme Fuel Treatment** Today!!!



Increases Fuel Economy Prolongs Engine Life

Improves Engine Performance Reduces Harmful Emissions Order

# **Xtreme** Fuel Treatment

Now!!



# MARKETING PLAN







### **INSPYRE BONUS**





- **O PURCHASE ACTIVATION KIT**
- O SIGN BRAND AMBASSADORS
- O EARN UP TO \$





**RANK BONUSES** 

3

| RANK                | SPONSORED | PV | GV                     | BONUSES                          |
|---------------------|-----------|----|------------------------|----------------------------------|
| PACE SETTER         | 1         | 40 | 500                    | 50                               |
| TEAM LEADER         | 2         | 40 | 1 000                  | 100                              |
| SNR. TEAM<br>LEADER | 2         | 40 | 2 000                  | 200                              |
| SNR. DIRECTOR       | 2         | 40 | 5 000                  | 250                              |
| DIRECTOR            | 3         | 40 | 7 000                  | 350                              |
| JNR. EXECUTIVE      | 3         | 40 | 10 000                 | 5