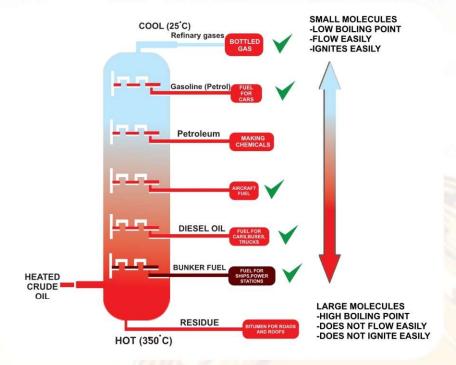

### **Fuel & Combustible Engines**

- XFT works in all types of fuels and in all types of combustible engines
- Coals, Bunkers fuel, Ethanol, Bio Diesel, Diesel #1, Diesel #2, High Octane Gasoline, Jet fuel and Natural Gas.
- Add XFT into 93 high octane gasoline gives you the same good result from a 95 high octane gasoline!